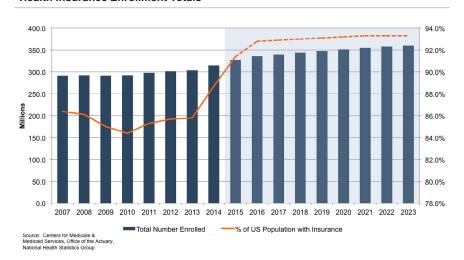

#### **Health Insurance Coverage**

The Affordable Care Act (ACA) was passed, in part, to address the number of Americans without health insurance. People covered by private health insurance are more likely to use healthcare services because private health insurance decreases out-of-pocket costs. With passage of the ACA, the percentage of Americans enrolled in a health insurance plan is expected to grow from 84.4% in 2010 to 93.0% by 2016.<sup>5</sup>

#### **Health Insurance Enrollment Totals**