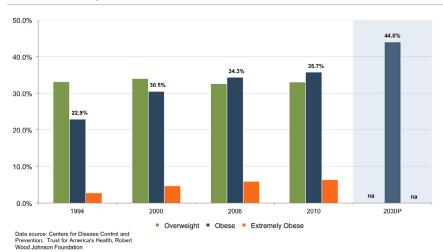

#### **Obesity Rates**

In addition to the greying population, the prevalence of unmet medical needs and increasing incidence of lifestyle diseases are likely to drive continued growth in the demand for healthcare services. According to OECD estimates, currently 70% of U.S. adults are overweight or obese, the second highest rate in the OECD. Some data does show obesity rate increases are slowing, however, and some forecasts are even predicting a downturn in the percentage of overweight individuals in the U.S. over the next several years. 2, 3

#### **US Adult Obesity Rates**