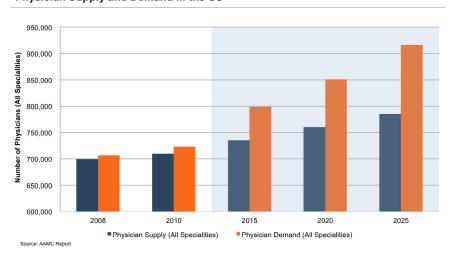

#### **Physician Shortages**

According to the Association of American Medical Colleges (AAMC), the U.S. will have a shortage of approximately 90,000 doctors by 2020. An aging population and an increase in insured individuals are driving demand upward for health professionals, but supply has been slow to follow. Medicare supported residency training has been flat since 1997 and one possible solution may be to increase funding towards these programs to draw in more eligible doctoral candidates. Increasing wages could also reverse the trend, but would negatively affect health-care facility margins.8

### Physician Supply and Demand in the US