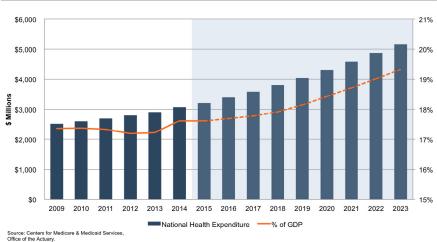

### **US Healthcare Spending**

Due to income levels and demographic shifts, total expenditure is expected to grow from approximately \$3 trillion in 2014 to over \$5 trillion by 2023. As a percentage of GDP, total healthcare expenditure is expected to grow from 17.6% in 2014 to almost 19.5% by 2023.4

### US Healthcare Spending, Total and % of GDP