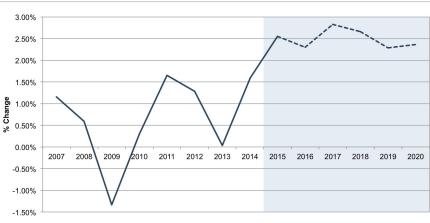

### **Disposable Income**

Per capita disposable income contracted in the most recent recession, but it has rebounded and is expected to grow through 2020 by approximately 2.5% to 3.0% annually. As disposable income rises, individuals are better able to afford out-of-pocket expenses and healthcare demand can be expected to increase.

### Per Capita Disposable Income

Source: IBISWorld Report