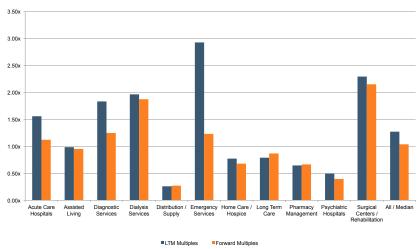

#### **Market Sector**

|                                   |           | Median % ( | Change | LTM Mul | tiples | Forward Multiples |        |
|-----------------------------------|-----------|------------|--------|---------|--------|-------------------|--------|
|                                   | Number of |            |        | EV/     | EV/    | EV/               | EV/    |
| Sector                            | Companies | 3 month    | 1 year | Revenue | EBITDA | Revenue           | EBITDA |
| Acute Care Hospitals              | 5         | 15.2%      | 27.7%  | 1.56x   | 9.6x   | 1.12x             | 7.8x   |
| Assisted Living                   | 5         | 2.9%       | -4.6%  | 0.98x   | 15.7x  | 0.95x             | 13.1x  |
| Diagnostic Services               | 3         | -19.9%     | 70.9%  | 1.83x   | 6.3x   | 1.25x             | 7.4x   |
| Dialysis Services                 | 2         | 0.9%       | 4.7%   | 1.96x   | 10.0x  | 1.87x             | 9.9x   |
| Distribution / Supply             | 6         | 0.8%       | 32.1%  | 0.26x   | 13.7x  | 0.27x             | 9.9x   |
| Emergency Services                | 3         | -3.0%      | 52.5%  | 2.93x   | 11.8x  | 1.23x             | 4.9x   |
| Healthcare REIT                   | 5         | 6.0%       | -5.6%  | 10.36x  | 18.1x  | 9.35x             | 15.9x  |
| Home Care / Hospice               | 6         | 3.1%       | 22.9%  | 0.77x   | 12.9x  | 0.68x             | 8.9x   |
| Long Term Care                    | 4         | 2.2%       | 36.5%  | 0.79x   | 8.6x   | 0.87x             | 7.0x   |
| Pharmacy Management               | 5         | 3.2%       | 12.0%  | 0.64x   | 11.9x  | 0.67x             | 11.7x  |
| Psychiatric Hospitals             | 3         | 6.6%       | 22.0%  | 0.49x   | 10.1x  | 0.39x             | 8.0x   |
| Surgical Centers / Rehabilitation | 4         | 0.1%       | 24.2%  | 2.29x   | 9.3x   | 2.15x             | 9.1x   |
| All / Median                      | 51        | 2.5%       | 23.5%  | 1.27x   | 11.0x  | 1.04x             | 9.0x   |

#### **EV / Revenue Multiples**

Excluding healthcare REITs, sub-sectors with the highest current revenue multiples are emergency services (2.93x) and surgical centers/rehabilitation (2.29x). Forward revenues in most sub-sectors are pegged to increase over the next year.