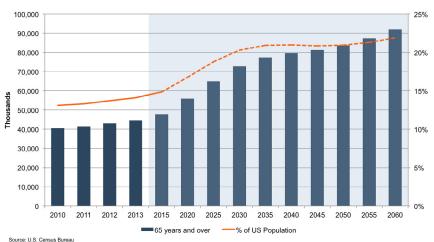

#### **Demographic Trends**

Aging populations are a major driving force behind spending on healthcare, with the elderly (aged 65 and older) accounting for approximately one-third of healthcare expenditure in the U.S. Elderly residents are expected to account for 14.8% of the population in 2015 and grow to 20.3% by 2030, continuing to increase overall healthcare demand.1

### U.S. Resident Population 65 Years and Older

© 2014 Mercer Capital www.mercercapital.com