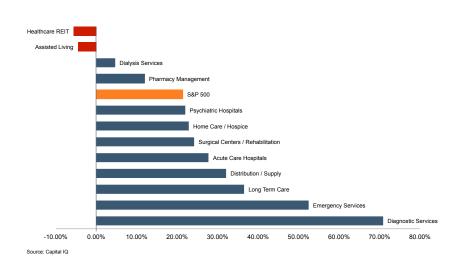

### **Median Stock Price**

Companies in various healthcare facility subsectors have generally outperformed the broader market. The S&P 500 index has grown 21.4% year over year, trailing gains made by numerous healthcare facility sub-sectors. Excluding healthcare REITs, the best performing sub-sectors over the last year were diagnostic services (70.9%), emergency services (52.5%), and long-term care (36.5%). The worst performing sub-sectors were assisted living (-4.6%) and dialysis services (4.7%).

### Median Stock Price % Change, 1 Year