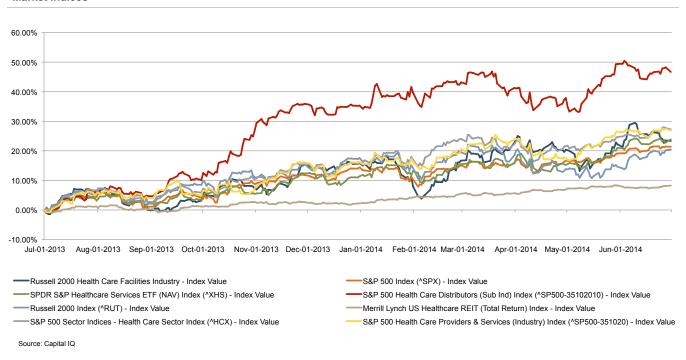

### **Valuation Trends**

Broader healthcare indices have outpaced general market performance. Over the last year, the S&P Healthcare index and various healthcare sub-indexes have outperformed the S&P 500 index.

#### **Market Indices**

Healthcare distributors (46.7%) and healthcare providers and services (26.9%) have had the best broad performance among the sub-sector indices in the past year. Merrill Lynch's Healthcare REIT index was a relative outlier compared to other indices, but still recorded gains over the period.

#### **Market Indices**

|                                                                     | % Change |       |        |  |  |  |
|---------------------------------------------------------------------|----------|-------|--------|--|--|--|
| Market Indices                                                      | 3 month  | YTD   | 1 year |  |  |  |
| S&P 500 Index                                                       | 5.5%     | 6.1%  | 21.4%  |  |  |  |
| Russell 2000 Index                                                  | 3.6%     | 2.5%  | 20.5%  |  |  |  |
| Merrill Lynch US Healthcare REIT (Total Return) Index - Index Value | 2.4%     | 5.9%  | 8.2%   |  |  |  |
| S&P 500 Sector Indices - Healthcare Sector Index                    | 5.4%     | 9.7%  | 27.3%  |  |  |  |
| S&P 500 Healthcare Providers & Services (Industry) Index            | 3.2%     | 9.1%  | 26.9%  |  |  |  |
| SPDR S&P Healthcare Services ETF (NAV) Index                        | 7.7%     | 11.1% | 23.9%  |  |  |  |
| Russell 2000 Healthcare Facilities Industry - Index Value           | 0.5%     | 6.5%  | 23.3%  |  |  |  |
| S&P 500 Healthcare Distributors (Sub Ind) Index                     | 4.6%     | 8.4%  | 46.7%  |  |  |  |