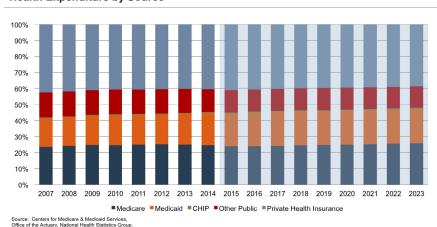

### **Payor Mix**

Funding for Medicare and Medicaid and the terms of access to these reimbursement programs affect demand for hospitals and other healthcare services. Federal and state funding also affect the prices for those services. According to projections, Medicare funding outlays are set to be relatively stable through 2020 and beyond. The Congressional Budget Office (CBO) estimates Medicare will hover around 13.0% to 15.0% of federal spending and 3.0% of GDP through 2023.6

### **Health Expenditure by Source**

Office of the Actuary, National Health Statistics Group