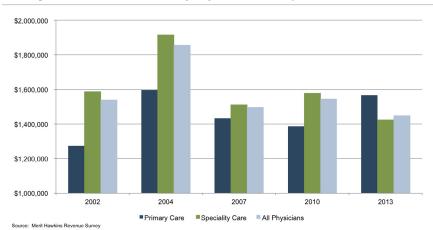

#### **Physician Revenue Generation**

Since 2004, the average revenue by physicians generated for their respective hospitals has dropped by almost 22.0%. Medicare reimbursement cuts and an evolving payment model (from fee-forservice to value-based) are driving the decline in revenues. This loss of revenue per physician has led to consolidation among hospitals and medical groups in the last decade.<sup>7</sup>

### Average Net Revenue Generated by Physicians for Hospitals