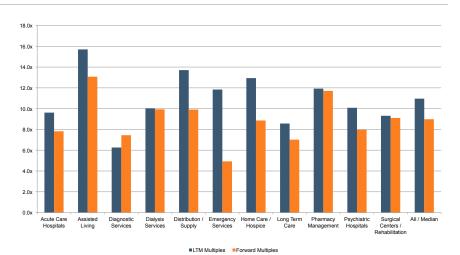

#### **Market Sector**

|                                   |           | Median % ( | Change | LTM Mul | tiples | Forward Multiples |        |
|-----------------------------------|-----------|------------|--------|---------|--------|-------------------|--------|
|                                   | Number of |            |        | EV/     | EV/    | EV/               | EV/    |
| Sector                            | Companies | 3 month    | 1 year | Revenue | EBITDA | Revenue           | EBITDA |
| Acute Care Hospitals              | 5         | 15.2%      | 27.7%  | 1.56x   | 9.6x   | 1.12x             | 7.8x   |
| Assisted Living                   | 5         | 2.9%       | -4.6%  | 0.98x   | 15.7x  | 0.95x             | 13.1x  |
| Diagnostic Services               | 3         | -19.9%     | 70.9%  | 1.83x   | 6.3x   | 1.25x             | 7.4x   |
| Dialysis Services                 | 2         | 0.9%       | 4.7%   | 1.96x   | 10.0x  | 1.87x             | 9.9x   |
| Distribution / Supply             | 6         | 0.8%       | 32.1%  | 0.26x   | 13.7x  | 0.27x             | 9.9x   |
| Emergency Services                | 3         | -3.0%      | 52.5%  | 2.93x   | 11.8x  | 1.23x             | 4.9x   |
| Healthcare REIT                   | 5         | 6.0%       | -5.6%  | 10.36x  | 18.1x  | 9.35x             | 15.9x  |
| Home Care / Hospice               | 6         | 3.1%       | 22.9%  | 0.77x   | 12.9x  | 0.68x             | 8.9x   |
| Long Term Care                    | 4         | 2.2%       | 36.5%  | 0.79x   | 8.6x   | 0.87x             | 7.0x   |
| Pharmacy Management               | 5         | 3.2%       | 12.0%  | 0.64x   | 11.9x  | 0.67x             | 11.7x  |
| Psychiatric Hospitals             | 3         | 6.6%       | 22.0%  | 0.49x   | 10.1x  | 0.39x             | 8.0x   |
| Surgical Centers / Rehabilitation | 4         | 0.1%       | 24.2%  | 2.29x   | 9.3x   | 2.15x             | 9.1x   |
| All / Median                      | 51        | 2.5%       | 23.5%  | 1.27x   | 11.0x  | 1.04x             | 9.0x   |

### **EV / EBITDA Multiples**

The sub-sectors with the highest current EBITDA multiples are assisted living (15.7x) and distribution/supply (13.7x). Similar to forward revenue expectations, forward EBITDA estimates are expected to increase across the majority of health-care facility sub-sectors.