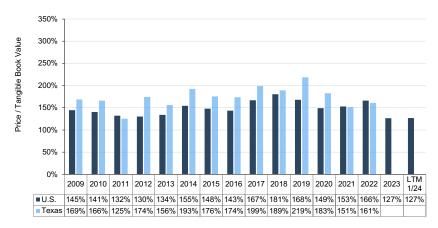

#### **Median Price / Tangible Book Value Multiples**

Target Banks' Assets <\$5B and LTM ROE >5%