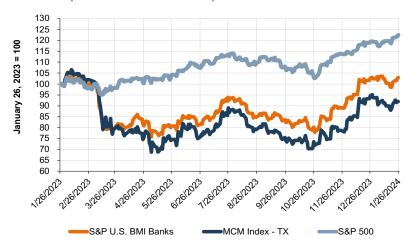

# **TEXAS BANK**



January 2024

## PUBLIC MARKET INDICATORS

#### **Mercer Capital's Texas Bank Group Index Overview**





#### **Mercer Capital's Texas Bank Peer Reports**

Updated monthly, this report offers a closer look at the market pricing and performance of publicly traded banks in Texas. Click to view the report.

#### Valuation Multiples as of January 25, 2024

|                             | Texas Bank Index | Community Bank Index |
|-----------------------------|------------------|----------------------|
| Price/LTM EPS               | 12.8x            | 10.0x                |
| Price/25 EPS                | 12.2x            | 9.3x                 |
| Price / Book Value          | 112%             | 109%                 |
| Price / Tangible Book Value | 140%             | 122%                 |
| Dividend Yield              | 2.8%             | 3.4%                 |

#### **Contact Information*