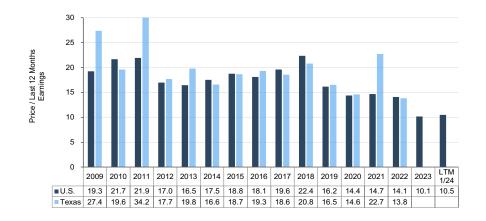

#### **Median Price/Earnings Multiples**

Target Banks' Assets <\$5B and LTM ROE >5%